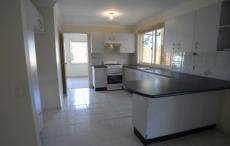

## 12 Horatio Place Plumpton NSW

This well maintained four bedroom family home features an ensuite and walk in robe to the main bedroom with built in robes to the other two bedrooms, a formal lounge and dining, family room/meals area with split system air conditioning, a good sized kitchen overlooking a large undercover entertaining area and a good sized fully fenced yard with plenty of playing room for the children with a single lock up drive through garage and professionally cleaned carpet. All located within a quiet cul-de-sac and close to all amenities.