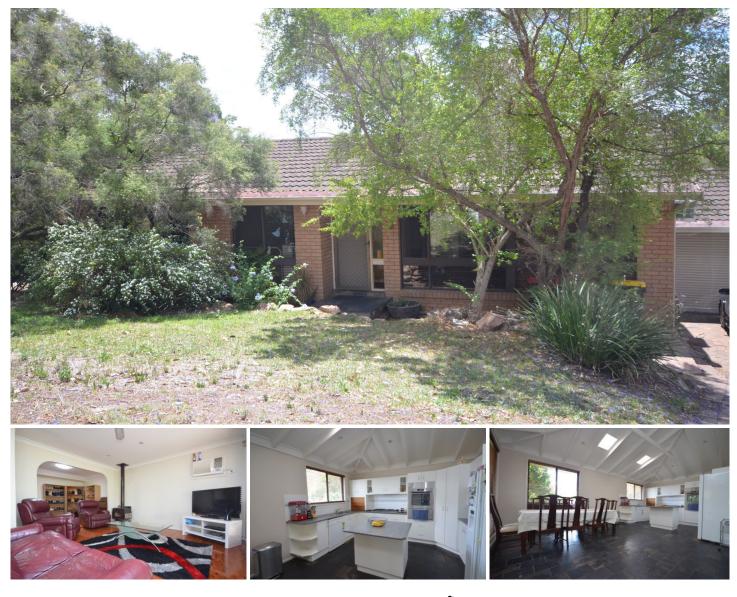

## 86 Madagascar Drive Kings Park NSW

This 3 bedroom home offers built in robes to 2 bedrooms, separate dining, lounge and family room, air conditioning to both living rooms and ceiling fan to the front room, fire place, high ceilings to kitchen which offers large gas cooktop and modern wall oven, dishwasher, additional study nook/office, jet bath, outdoor back deck, single lock up garage.

## 3 🎮 1 🚰 1 🚘

View : https://www.elderskingslangley.com.au/lease/nsw /western-sydney/kings-park/residential/house/586 6926

Shaye Harris 02 9838 4888