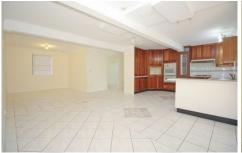

## 64 Sutherland Avenue Kings Langley NSW

The ground floor includes formal entry leading to an open plan lounge & dining area. The timber kitchen has plenty of cupboards, bench space and a dishwasher. There is also a space for the study desk. Timber stairs lead upstairs to a large living room with polished timber floor boards, opening out to a balcony running the width of the house. The main bedroom includes built in robe, ensuite and a cosy & private balcony. Bedroom 2 has ensuite access to the main bathroom. Built in robes are in Bedroom 2 & 4 while Bedroom 3 offers access to the front balcony. Upstairs has ducted air conditioning. Large covered rear porch for entertaining and a paved area for the BBQ.