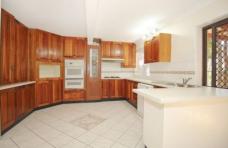

## 64 Sutherland Avenue Kings Langley NSW

The ground floor includes formal entry leading to an open plan lounge & dining area. The timber kitchen has plenty of cupboards, bench space and a dishwasher. There is also a space for the study desk. Timber stairs lead upstairs to a large living room with polished timber floor boards, opening out to a balcony running the width of the house. The main bedroom includes built in robe, ensuite and a cosy & private balcony. Bedroom 2 has ensuite access to the main bathroom. Built in robes are in Bedroom 2 & 4 while Bedroom 3 offers access to the front balcony. Upstairs has ducted air conditioning. Large covered rear porch for entertaining and a paved area for the BBQ.