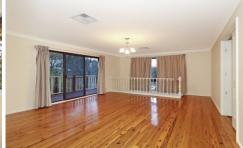

## 64 Sutherland Avenue Kings Langley NSW

The ground floor includes formal entry leading to an open plan lounge & dining area. The timber kitchen has plenty of cupboards, bench space and a dishwasher. There is also a space for the study desk. Timber stairs lead upstairs to a large living room with polished timber floor boards, opening out to a balcony running the width of the house. The main bedroom includes built in robe, ensuite and a cosy & private balcony. Bedroom 2 has ensuite access to the main bathroom. Built in robes are in Bedroom 2 & 4 while Bedroom 3 offers access to the front balcony. Upstairs has ducted air conditioning. Large covered rear porch for entertaining and a paved area for the BBQ.