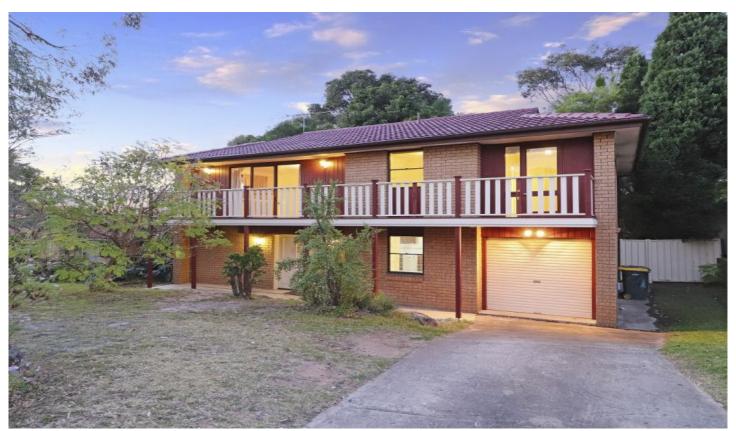

## 64 Sutherland Avenue Kings Langley NSW

The ground floor includes formal entry leading to an open plan lounge & dining area. The timber kitchen has plenty of cupboards, bench space and a dishwasher. There is also a space for the study desk. Timber stairs lead upstairs to a large living room with polished timber floor boards, opening out to a balcony running the width of the house. The main bedroom includes built in robe, ensuite and a cosy & private balcony. Bedroom 2 has ensuite access to the main bathroom. Built in robes are in Bedroom 2 & 4 while Bedroom 3 offers access to the front balcony. Upstairs has ducted air conditioning. Large covered rear porch for entertaining and a paved area for the BBQ.