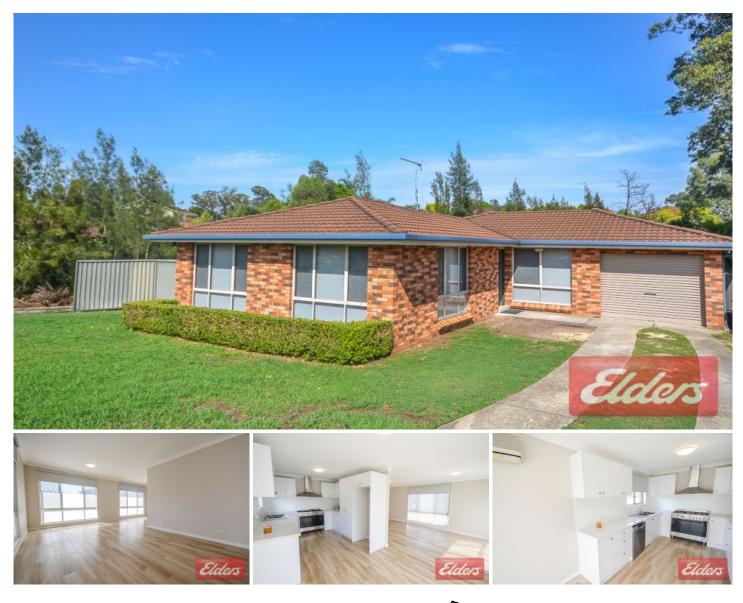

## 53 Sampson Crescent Acacia Gardens NSW

This immaculate good sized three bedroom Westminster home has been completely renovated from top to bottom with quality fixtures. The home is located in a fantastic street in Acacia Gardens, backing onto a bush reserve, only one set of side neighbours ensures peace and privacy for the occupiers.

The entrance to the home features security sensor lights, a new solid door with deadlock, security door and good sized hall cupboard.

Moving through to the good sized L-shaped lounge and dining area with a powerful split system air conditioner as well as a new modern kitchen featuring plenty of storage, 40mm stone benches, large free standing gas oven and new dishwasher accented with new stylish wood-grain tiling throughout.