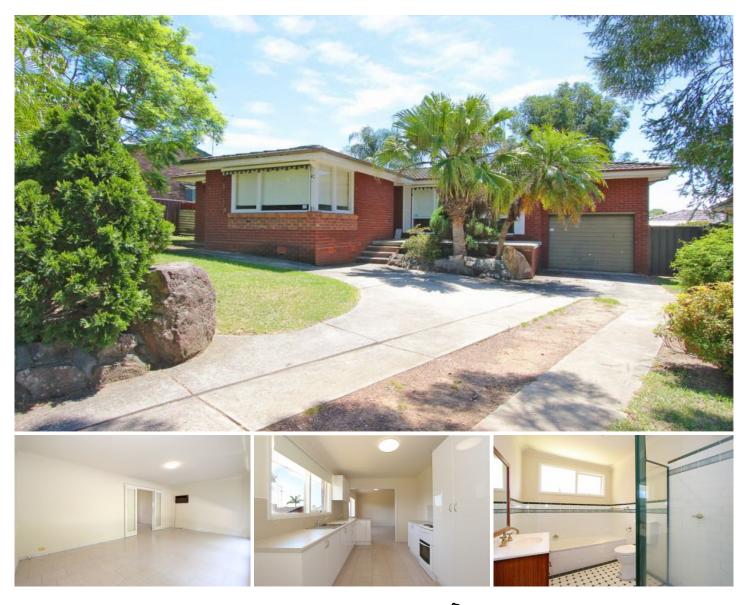

## 33 Holburn Crescent Kings Langley NSW

This recently updated family home features three bedrooms, all with built in robes, good sized lounge with separate dining, new blinds throughout, new modern kitchen, internal laundry with second separate toilet, single garage and a large fully fenced back yard. All located in a popular location and close to local schools, shops and transport.

## 3 🎮 1 🚰 1 🚘

View : https://www.elderskingslangley.com.au/lease/nsw /western-sydney/kings-langley/residential/house/ 5866941

Shaye Harris 02 9838 4888