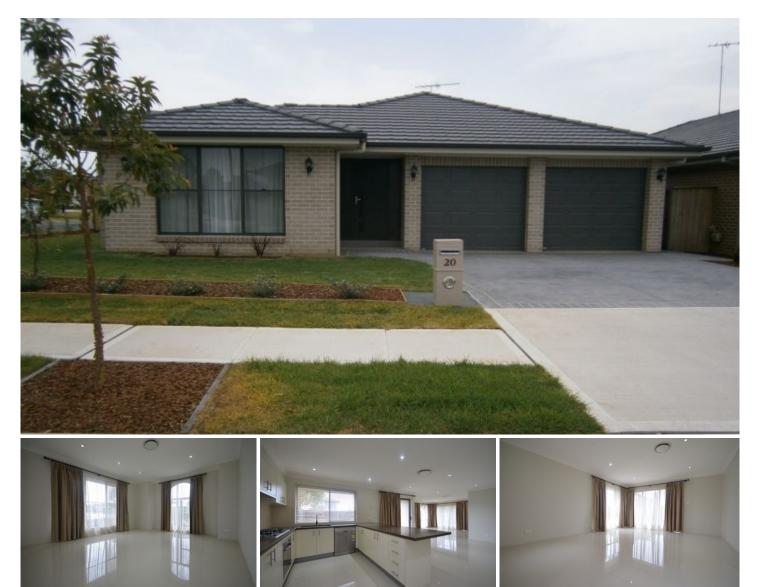

## 20 Spring Street The Ponds NSW

This family home includes 4 bedrooms, main with ensuite and walk in robe. Modern kitchen with gas cooking and dishwasher. Ducted air conditioning throughout. Alarm system and 2 car auto garage. Tiled open plan living areas and a large private backyard for the kids and pets to play.

This property is close to schools, transports and is located within walking distance to the The Ponds shopping centre.

Sorry, we do not accept 1 form applications.

We have obtained all information in this document from sources we believe to be reliable; however, we cannot guarantee its accuracy. Prospective purchasers/tenants are advised to carry out their own investigations.

## 4 🛤 2 🚔 2 😭

View : https://www.elderskingslangley.com.au/lease/nsw /hills/the-ponds/residential/house/5866943

Shaye Harris 02 9838 4888