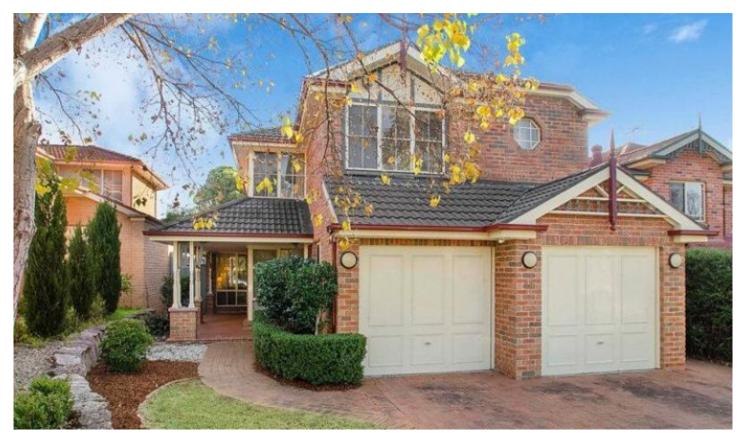

## 22 Marie Avenue Glenwood NSW

This beautiful 4 bedroom + study home features master with walk in robe and ensuite, built in robes to all rooms, lounge and separate dining area which flows onto the modern kitchen with gas cooking facilities, study/home office room downstairs, huge rumpus area upstairs which can be used as a second living area, large undercover entertaining area with a perfect sized rear yard.