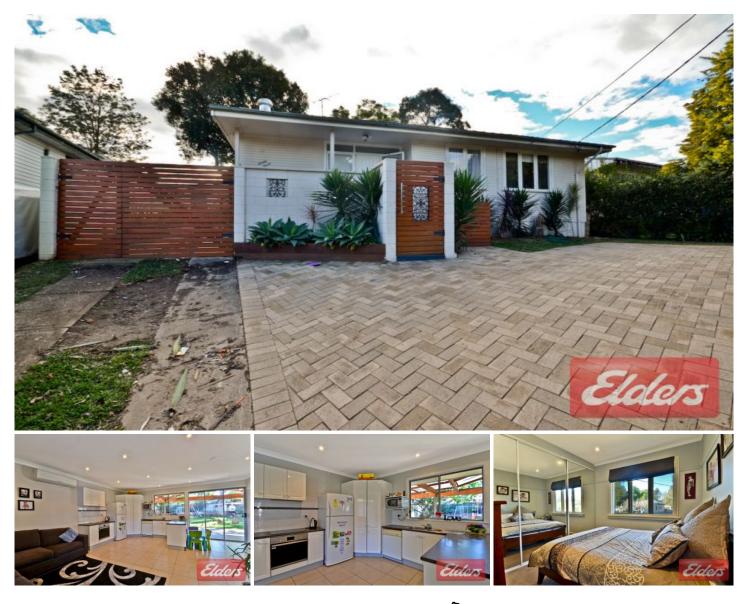

## 27 Gilmore Road Lalor Park NSW

All who inspect will appreciate the 3 bedrooms, modern bathroom and a combination of glistening tiles and carpet. The home boasts an enormous single car garage with workshop space. With landscaped gardens incorporating a cubby house and a huge entertaining deck, this home occupies an enviable high side position close to transport, local shops and schools. Numerous other features are available however the only way to appreciate the features, presentation and location is by your own personal inspection.

## 3 🎮 1 🚔 1 🚘

View : https://www.elderskingslangley.com.au/lease/nsw /western-sydney/lalor-park/residential/house/586 6959

Shaye Harris 02 9838 4888