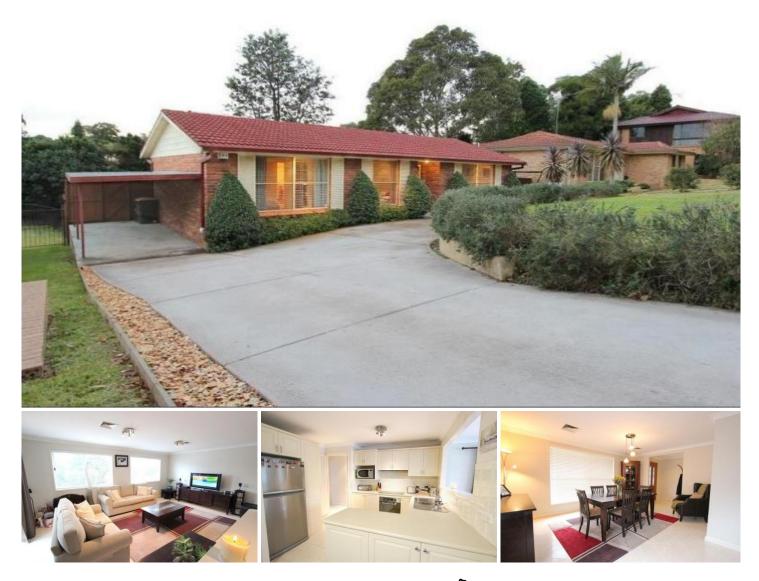

## 68 Sutherland Avenue Kings Langley NSW

This well presented family home features three bedrooms all with built in robes, formal lounge room, separate dining and large family room, modern kitchen with stainless steel dishwasher and induction cook top, modern bathroom, internal laundry with second toilet and undercover timber deck entertaining area overlooking paved BBQ area with fully fenced yard and single carport with good sized driveway and garden shed. Also includes ducted air conditioning, solar hot water and a 4,000L water tank!