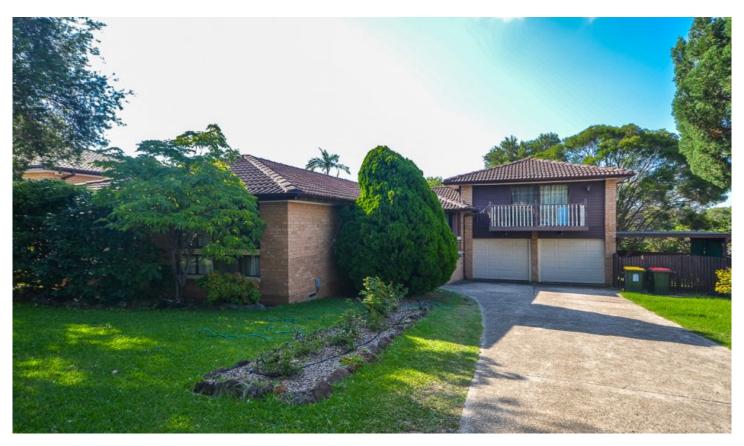

## 12 Nicholson Crescent Kings Langley NSW

This family home located in a peaceful street offers 4 great size bedrooms with ensuite to main, modern kitchen with stainless steel appliances, dishwasher and breakfast bar. Plenty of living space including L-shaped lounge and dining room, large family room with a balcony and a sunroom. Modern bathroom with the convenience of a separate toilet. Ducted air conditioning throughout.