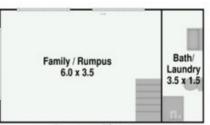

The surprises only keep coming when you move downstairs to the sundrenched family or rumpus room, perfect for those members of the family who just like to sit

4 🚐 3 ⋤ 2 🗬

**Price** : \$ 965,000 **Land Size** : 698 sqm

## 61 Deptford Avenue, Kings Langley.

Lower Floor

**Ground Floor** 

Plans are for presentation purposes only and are not part of any legal document or title. They should not be used as sole reference. Interested parties should make their own enquiries using other sources. Measurements are approximates.