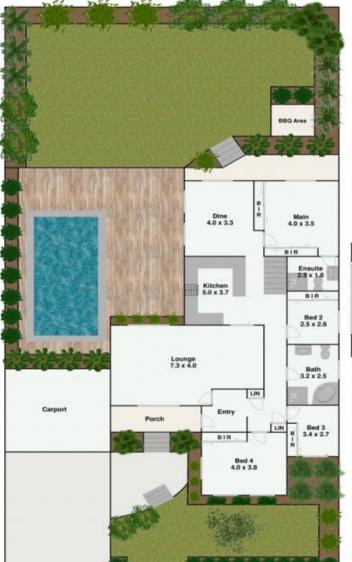

## 61 Deptford Avenue Kings Langley NSW

This outstanding 4-bedroom home has been perfectly designed with the growing family in mind. Positioned conveniently in one of the areas most sought after locations only adds to the appeal, the distant suburb views from many of the rooms also being an unexpected bonus.

The charm of the large formal lounge is enhanced by the natural light that flows through as is the separate open plan dining room which also overlooks the sparkling inground pool and generous landscaped rear yard. All 4 bedrooms have built/ins with the master bedroom also offering a large renovated ensuite. The main bathroom and kitchen are also sure to impress the most fastidious buyer.

## 61 Deptford Avenue, Kings Langley.

Lower Floor

**Ground Floor** 

Plans are for presentation purposes only and are not part of any legal document or title. They should not be used as sole reference. Interested parties should make their own enquiries using other sources. Measurements are approximates.