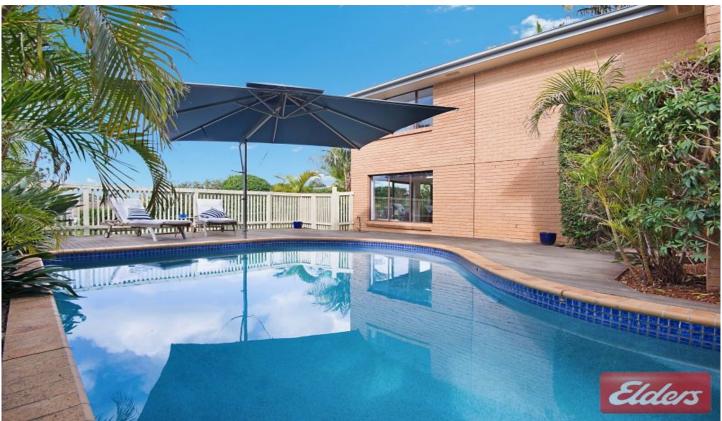

The charm of the large formal lounge is enhanced by the natural light that flows through as is the separate open plan dining room which also overlooks the sparkling inground pool and generous landscaped rear yard. All 4 bedrooms have built/ins with the master bedroom also offering a large renovated ensuite. The main bathroom and kitchen are also sure to impress the most fastidious buyer.

The surprises only keep coming when you move downstairs to the sundrenched family or rumpus room, perfect for those members of the family who just like to sit

4 🚐 3 ⋤ 2 🗬

**Price** : \$ 965,000 **Land Size** : 698 sqm