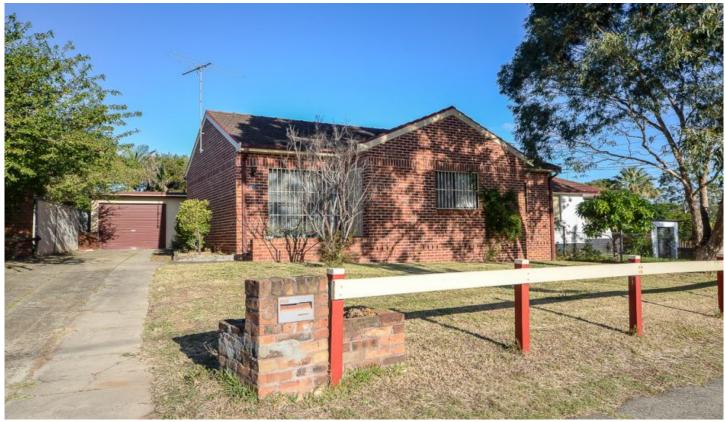

## 3 Lowry Road Lalor Park NSW

This family home offers 3 generous bedrooms, built in robe to master. Large L-shaped lounge room, large kitchen and dining area combined. Gas cooking facilities and dishwasher to kitchen. Modern bathroom, internal laundry with the convenience of a second toilet. Ducted air conditioning throughout the property.

Located within walking distance to schools and transport and close to shops.

We have obtained all information in this document from sources we believe to be reliable; however, we cannot guarantee its accuracy. Prospective tenants are advised to carry out their own investigations.