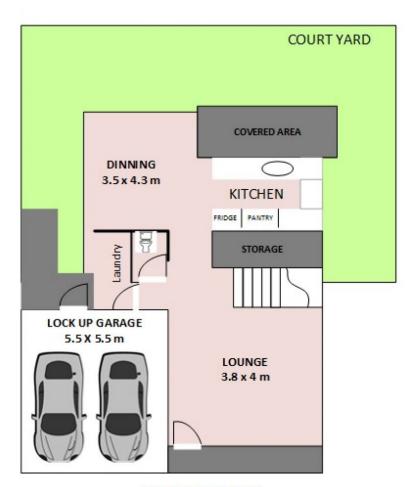

## 7/3 Montel Place Acacia Gardens NSW

This beautiful townhouse offers 3 good sized bedrooms all with built in robes, ensuite to main. Lounge room with separate dining area. Modern kitchen with gas cooking facilities and dishwasher. Modern bathroom with the convenience of a separate toilet. Internal laundry with a third toilet downstairs. Ducted air conditioning throughout the property. Large double lock up garage and a good sized backyard with an undercover entertaining area.

## 7 / 3 MONTEL PLACE, ACACIA GARDENS

FIRST FLOOR

**GROUND FLOOR** 

Scale in meters, indicative diagram only.