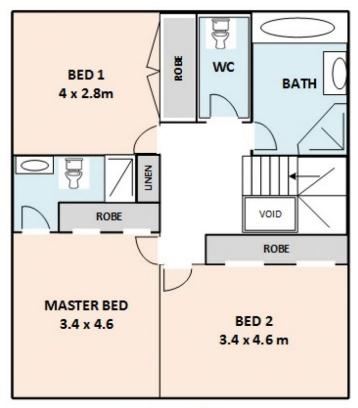

## 7/3 Montel Place Acacia Gardens NSW

This beautiful townhouse offers 3 good sized bedrooms all with built in robes, ensuite to main. Lounge room with separate dining area. Modern kitchen with gas cooking facilities and dishwasher. Modern bathroom with the convenience of a separate toilet. Internal laundry with a third toilet downstairs. Ducted air conditioning throughout the property. Large double lock up garage and a good sized backyard with an undercover entertaining area.

## 7 / 3 MONTEL PLACE, ACACIA GARDENS

FIRST FLOOR

**GROUND FLOOR** 

Scale in meters, indicative diagram only.