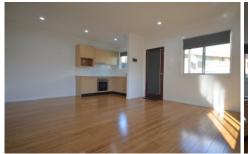

## 75a Plymouth Crescent Kings Langley NSW

This brand new granny flat offers 2 bedrooms both with built in robes, open living and dining combined, modern kitchen with electric cooking facilities, modern bathroom and internal laundry. Split system air conditioning to lounge room and main bedroom. Low maintenance backyard.