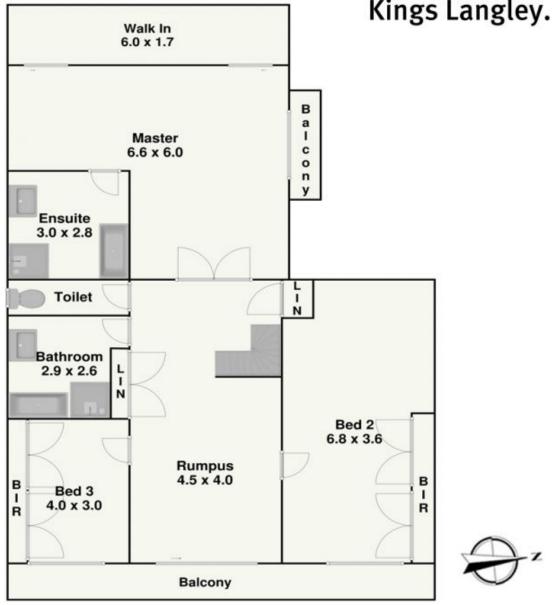

## 5 Ponto Place Kings Langley NSW

This magnificent family home is proudly positioned high side at the end of an ultra-quiet cul-de-sac. Perfect district views await you from the sun drenched first-floor balcony taking in all the glory of the local parks and reserves.

A tastefully renovated home with only the highest quality inclusions and appliances used. The modern open floor plan is designed to suit every lifestyle, offering ducted r/c air conditioning, amazing formal & informal living rooms with large family areas opening through bi-fold doors onto not one but two covered outdoor living areas, while upstairs the generous rumpus room opens onto your private balcony.

## 5 Ponto Place, Kings Langley.

Plans are for presentation purposes only and are not part of any legal document or title. They should not be used as sole reference. Interested parties should make their own enquiries using other sources. Measurements are approximates.