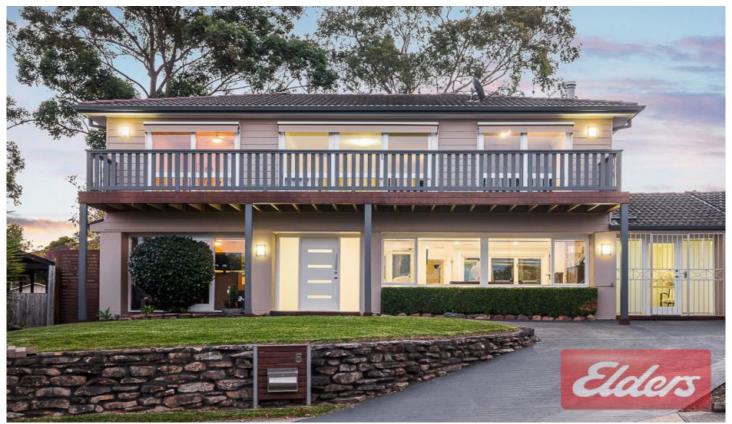

## 5 Ponto Place Kings Langley NSW

This magnificent family home is proudly positioned high side at the end of an ultra-quiet cul-de-sac. Perfect district views await you from the sun drenched first-floor balcony taking in all the glory of the local parks and reserves.

A tastefully renovated home with only the highest quality inclusions and appliances used. The modern open floor plan is designed to suit every lifestyle, offering ducted r/c air conditioning, amazing formal & informal living rooms with large family areas opening through bi-fold doors onto not one but two covered outdoor living areas, while upstairs the generous rumpus room opens onto your private balcony.