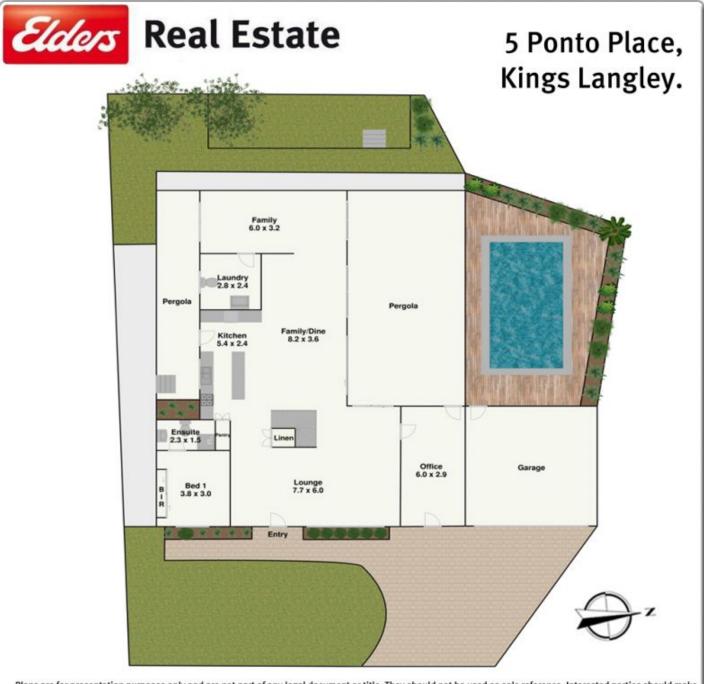

## 5 Ponto Place Kings Langley NSW

This magnificent family home is proudly positioned high side at the end of an ultra-quiet cul-de-sac. Perfect district views await you from the sun drenched first-floor balcony taking in all the glory of the local parks and reserves.

A tastefully renovated home with only the highest quality inclusions and appliances used. The modern open floor plan is designed to suit every lifestyle, offering ducted r/c air conditioning, amazing formal & informal living rooms with large family areas opening through bi-fold doors onto not one but two covered outdoor living areas, while upstairs the generous rumpus room opens onto your private balcony.

The recently renovated gourmet kitchen offers 50mm Caesar stone bench tops, Smeg appliances and has been designed so the MasterChef in the family can also be

5 📭 3 🔓 1 😭

**Price** : \$ 1,195,000 Land Size: 690 sqm

## 5 Ponto Place, Kings Langley.

Plans are for presentation purposes only and are not part of any legal document or title. They should not be used as sole reference. Interested parties should make their own enquiries using other sources. Measurements are approximates.