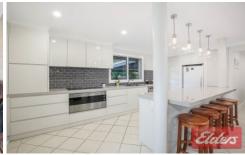

The recently renovated gourmet kitchen offers 50mm Caesar stone bench tops, Smeg appliances and has been designed so the MasterChef in the family can also be

5 📭 3 🔓 1 😭

**Price** : \$ 1,195,000 Land Size: 690 sqm