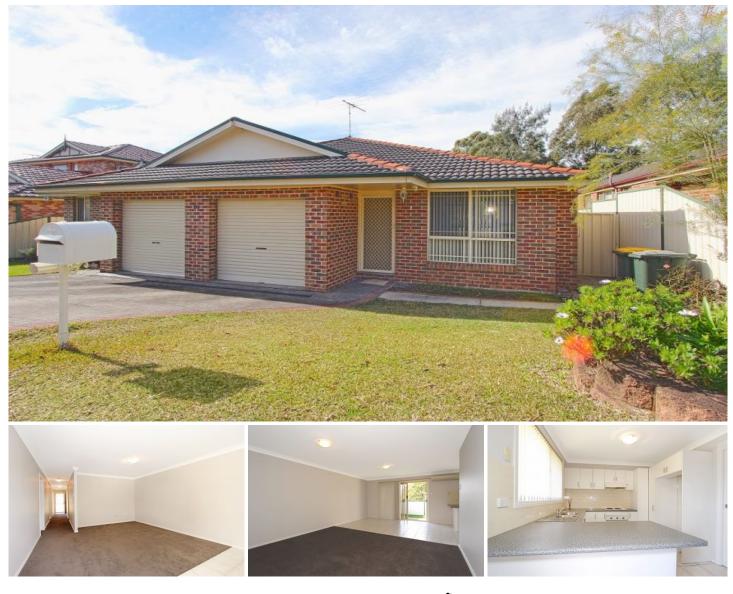

## 91b Thompson Crescent Glenwood NSW

This immaculate family home includes 3 bedrooms all with built in robes, large lounge and dining combined, modern kitchen with electric cooking facilities, modern bathroom with the convenience of a separate toilet, internal laundry. Split system air conditioner to the dining area and a single garage with internal access. Sorry, no pets.