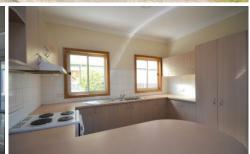

## 13 Breakfast Road Marayong NSW

This family home offers 3 bedrooms, one with a built in robe. Generous lounge room, large kitchen with electric cooking facilities, modern bathroom, internal laundry with the convenience of a second toilet, large family area off the kitchen, good sized rear yard. This property has been freshly painted throughout.