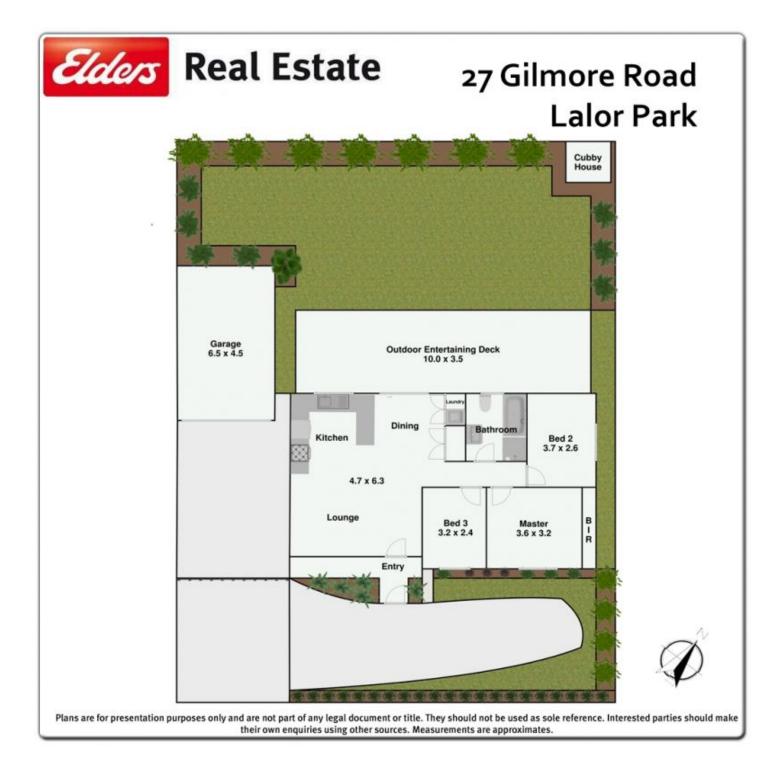

All who inspect will appreciate the 3 bedrooms, modern bathroom and tiled living areas. The home boasts an generous single car garage with workshop space. With landscaped gardens incorporating a cubby house and a huge entertaining deck, this home occupies an enviable high side position close to transport, local shops and schools. Numerous other features are available however