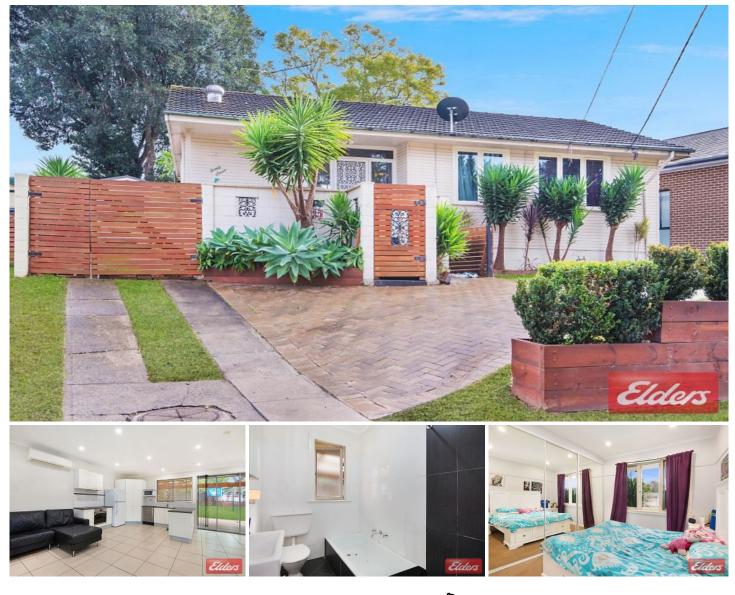

## 27 Gilmore Road Lalor Park NSW

Designed for effortless entertaining and the modern lifestyle whilst combining generous interiors and optimum privacy, this renovated residence offers the perfect retreat from today's hustle and bustle. Featuring an abundance of quality features rarely seen in the area, the floor plan creates a seamless transition from indoors to out. From the large, air-conditioned living areas to the kitchen, it is the ideal setting for a private family dinner or an intricately planned party.

All who inspect will appreciate the 3 bedrooms, modern bathroom and tiled living areas. The home boasts an generous single car garage with workshop space. With landscaped gardens incorporating a cubby house and a huge entertaining deck, this home occupies an enviable high side position close to transport, local shops and schools. Numerous other features are available however