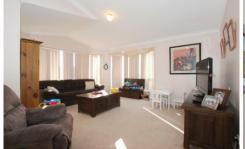

## 83 Glenwood Park Drive Glenwood NSW

This 3 bedroom family home offers built in robes to all rooms, large lounge room with a separate dining area, modern kitchen with gas cooking facilities. Modern 3 way bathroom. Split system air conditioner to the dining room. Single garage with internal access to the house and a good sized rear yard.