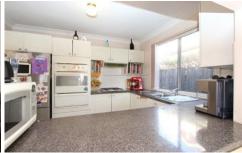

## 83 Glenwood Park Drive Glenwood NSW

This 3 bedroom family home offers built in robes to all rooms, large lounge room with a separate dining area, modern kitchen with gas cooking facilities. Modern 3 way bathroom. Split system air conditioner to the dining room. Single garage with internal access to the house and a good sized rear yard.