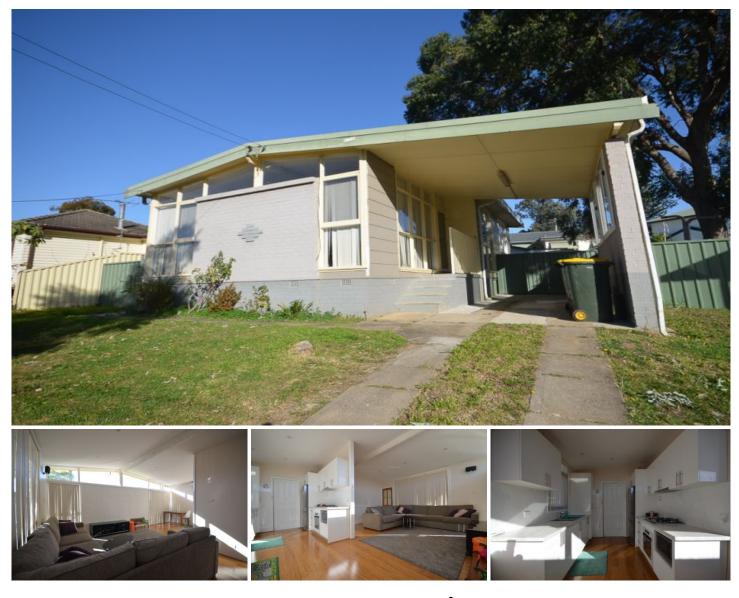

## **50 Shannon Street Lalor Park NSW**

This family home offers 3 good sized bedrooms, 2 with built in robes. Generous lounge room and dine combined with a split system air conditioner, modern renovated kitchen with gas cooking facilities. Modern bathroom. Internal laundry. Large rear backyard and a single carport.