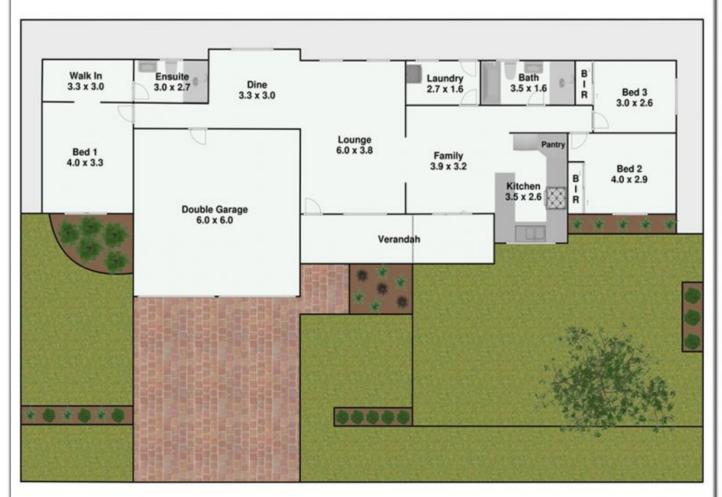

## 25 Blackett Street Kings Park NSW

Introducing this excellent 3-bedroom home to the market, perfect for the first home buyer and or the astute investor. Positioned perfectly on a low maintenance block and only minutes' walk to train station or buses.

This very tidy home offers generous size bedrooms, all with built/ins and master bedroom boasting ensuite, open plan lounge and dining room, modern kitchen with adjoining family room, double lock up garage with internal access. The yard is fully enclosed and perfect for the kids and pets to play.

## 25 Blackett Street Kings Park

Plans are for presentation purposes only and are not part of any legal document or title. They should not be used as sole reference. Interested parties should make their own enquiries using other sources. Measurements are approximates.