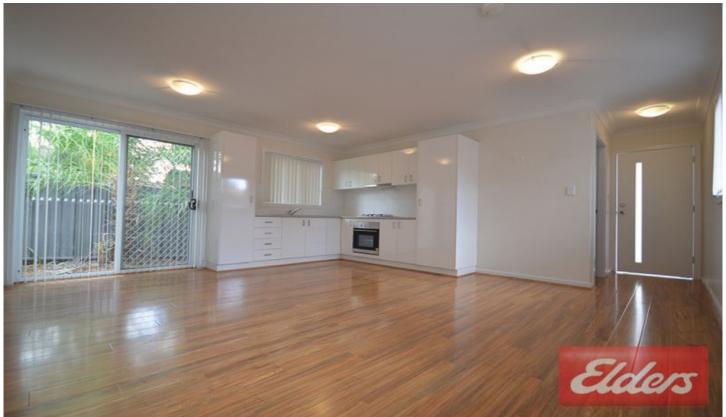

## 12a Marton Crescent Kings Langley NSW

This immaculate 2 bedroom granny flat offers built in robes to both bedrooms, air conditioning to lounge/kitchen/dine combined. Modern kitchen with gas cooking facilities. Floating timber floorboards throughout. Modern laundry and bathroom combined. Fully fenced yard with separate walkway.