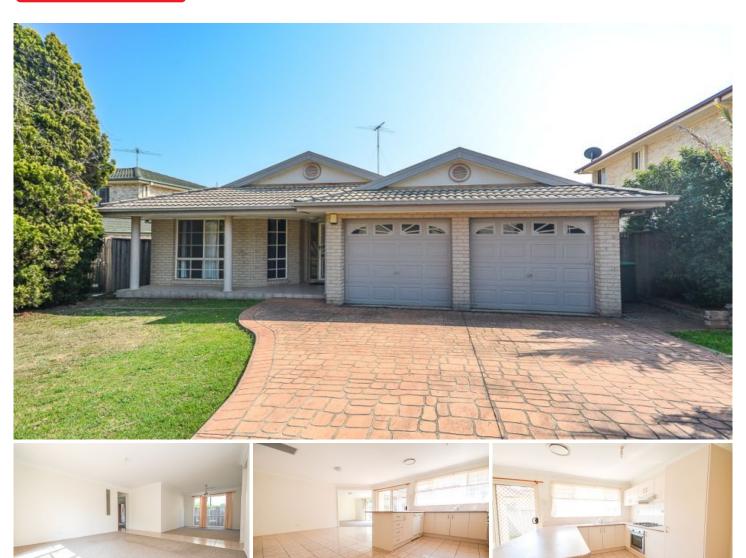

## 55 Lucas Circuit Kellyville NSW

This large family home offers 4 bedrooms all with built in robes, master with walk in robe and ensuite. Generous lounge room with separate dining area. Large modern kitchen with gas cooking facilities, dishwasher and adjoining meals area. Large second living area. Modern bathroom. Internal laundry. Sun drenched courtyard and a double garage with internal access. Ducted air conditioning throughout the property.