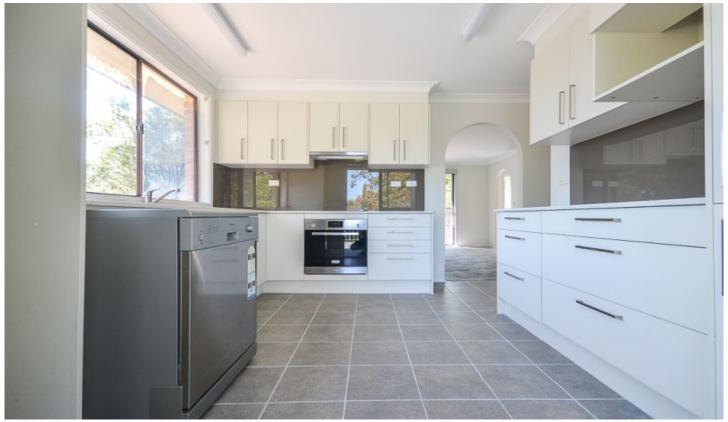

## 65 Shanke Crescent Kings Langley NSW

This family home offers 3 bedrooms, master with large built in robe. Generous lounge and dine combined with air conditioner. Modern kitchen with electric cooking facilities. Modern bathroom with the convenience of a separate toilet. Internal laundry. Large entertaining area and a spacious backyard. Single garage with extra storage space.