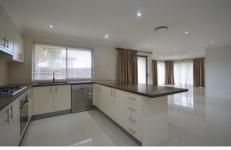

## 20 Spring Street The Ponds NSW

This family home includes 4 bedrooms, main with ensuite and walk in robe. Generous lounge room, separate dining area. Large second family area off the kitchen. Modern kitchen with gas cooking and dishwasher. Ducted air conditioning throughout. Alarm system and 2 car auto garage. Tiled open plan living areas and a large private backyard for the kids and pets to play.