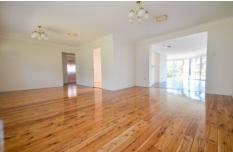

## 26 Solomon Avenue Kings Park NSW

This family home offers 3 generous bedrooms, 2 with built in robes. Large L-shaped lounge room with polished timber floorboards. 2nd living area and dine combined. Large modern kitchen with plenty of cupboard space and gas cooking facilities. Modern bathroom with the convenience of a separate toilet. Outside timber deck with stairs down to large under house storage room and single carport accommodation. Ducted air conditioning.