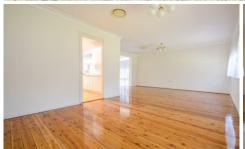

## 26 Solomon Avenue Kings Park NSW

This family home offers 3 generous bedrooms, 2 with built in robes. Large L-shaped lounge room with polished timber floorboards. 2nd living area and dine combined. Large modern kitchen with plenty of cupboard space and gas cooking facilities. Modern bathroom with the convenience of a separate toilet. Outside timber deck with stairs down to large under house storage room and single carport accommodation. Ducted air conditioning.