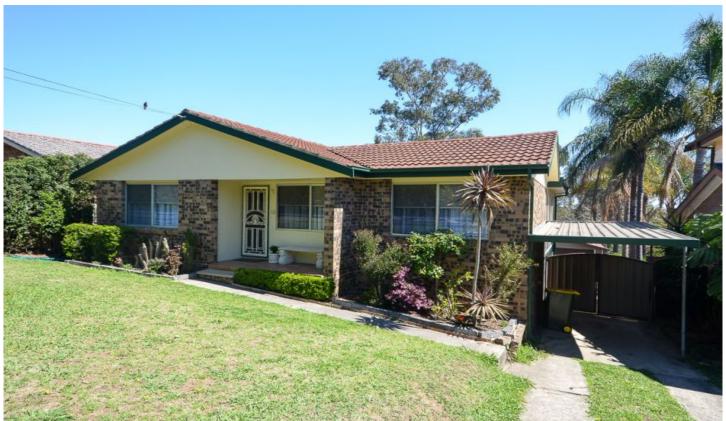

## 26 Solomon Avenue Kings Park NSW

This family home offers 3 generous bedrooms, 2 with built in robes. Large L-shaped lounge room with polished timber floorboards. 2nd living area and dine combined. Large modern kitchen with plenty of cupboard space and gas cooking facilities. Modern bathroom with the convenience of a separate toilet. Outside timber deck with stairs down to large under house storage room and single carport accommodation. Ducted air conditioning.

This property is located within close distance to schools, shops and transport.

Sorry, we do not accept 1form applications. Rental applications will be handed out at the open inspection.

We have obtained all information in this document from sources we believe to be reliable; however, we cannot