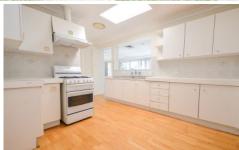

## 26 Solomon Avenue Kings Park NSW

This family home offers 3 generous bedrooms, 2 with built in robes. Large L-shaped lounge room with polished timber floorboards. 2nd living area and dine combined. Large modern kitchen with plenty of cupboard space and gas cooking facilities. Modern bathroom with the convenience of a separate toilet. Outside timber deck with stairs down to large under house storage room and single carport accommodation. Ducted air conditioning.