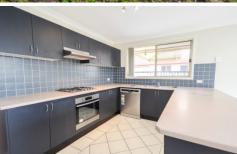

## 5 Elm Street Acacia Gardens NSW

This immaculate family home offers 4 well sized bedrooms, 3 with built in robes. Large formal lounge and separate dining which flows out to undercover alfresco area, masterchef kitchen with brand-new stainless steel appliances. Other attributes include well-appointed bathrooms, internal laundry and double auto garage with external access to the backyard. This property has been freshly painted and features beautiful polished floors and split air conditioning.