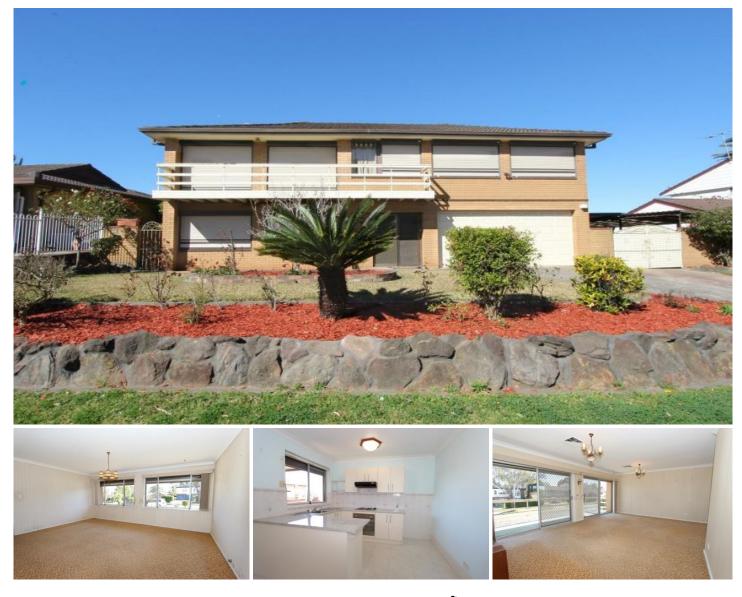

## 105 Whitby Road Kings Langley NSW

Ground level includes separate lounge room, full kitchen and dining, double bedroom with built in robe, and ensuite shower.

Upstairs open plan lounge room/dining room, fully renovated kitchen, bathroom and separate toilet. This property includes double auto garage with internal access, a large carport, alarm, covered entertaining area, two garden sheds and ducted air conditioning.