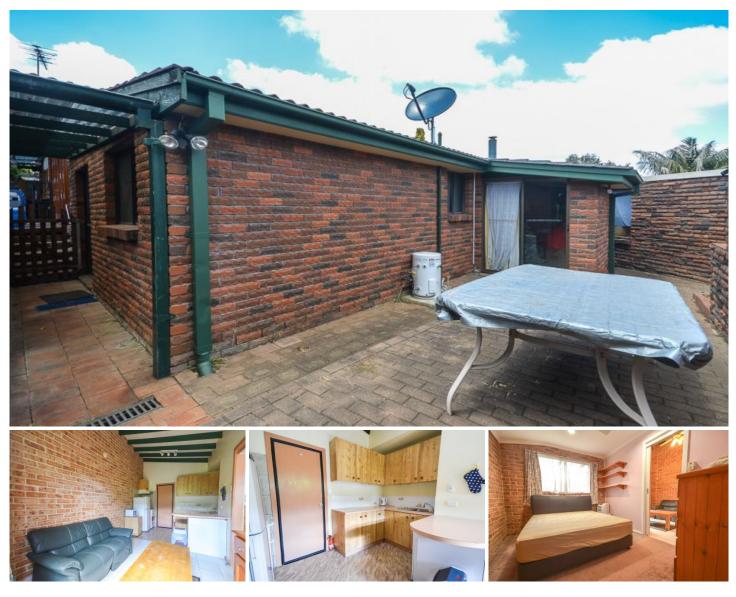

## 7a Manly Place Kings Langley NSW

This conveniently positioned granny flat offers lounge room and good sized kitchen area with electric cooking facilities. Decent sized bedroom with ensuite. All located within walking distance to parks, schools and shops.