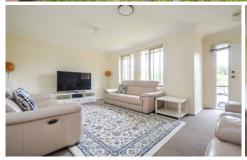

## 5 Palmetto Close Stanhope Gardens NSW

This immaculately kept family home offers 3 good sized bedrooms, master with built in robe. Generous sized lounge room. Modern kitchen/dine combined with gas cooking facilities. Modern bathroom with the convenience of a separate toilet. Other features include, internal laundry, ducted a/c and lockup garage.