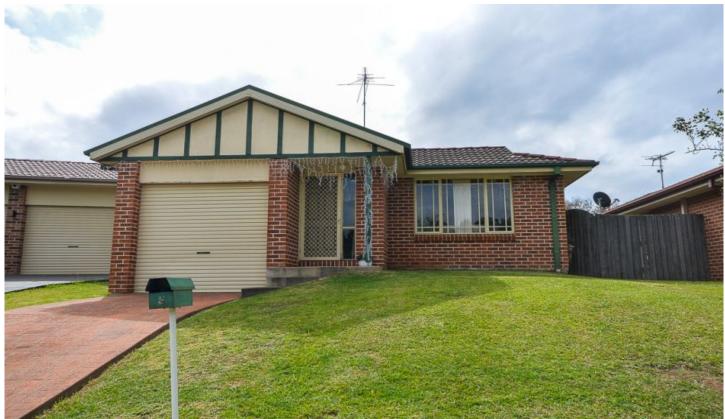

## 5 Palmetto Close Stanhope Gardens NSW

This immaculately kept family home offers 3 good sized bedrooms, master with built in robe. Generous sized lounge room. Modern kitchen/dine combined with gas cooking facilities. Modern bathroom with the convenience of a separate toilet. Other features include, internal laundry, ducted a/c and lockup garage.

Situated in a quiet street within walking distance to shops, transport and parks.

Sorry, we do not accept 1form applications. Rental applications will be handed out at the open inspection.

We have obtained all information in this document from sources we believe to be reliable; however, we cannot guarantee its accuracy. Prospective tenants are advised to carry out their own investigations.