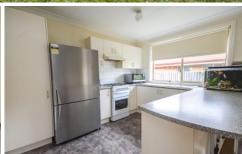

## 5 Palmetto Close Stanhope Gardens NSW

This immaculately kept family home offers 3 good sized bedrooms, master with built in robe. Generous sized lounge room. Modern kitchen/dine combined with gas cooking facilities. Modern bathroom with the convenience of a separate toilet. Other features include, internal laundry, ducted a/c and lockup garage.