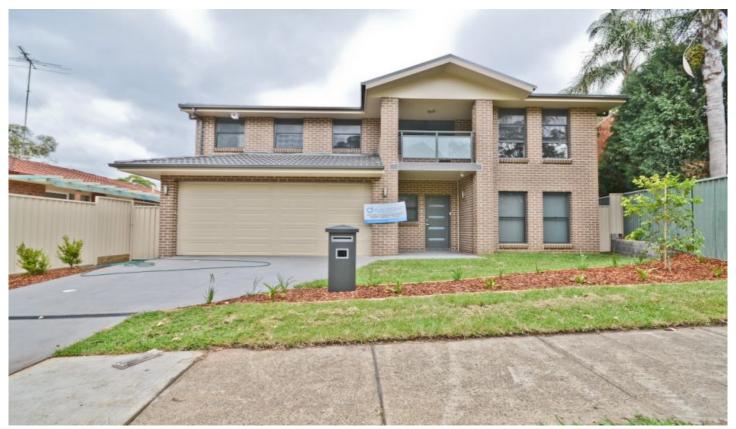

## 96a Shanke Crescent Kings Langley NSW

This family home offers 4 good sized bedrooms, master with ensuite and built in robes to all. Large lounge and dine combined. Modern kitchen with electric cooking facilties and dishwasher. Modern bathroom. Internal laundry with the conveience of a third toilet downstairs. Double garage and an alfresco entertianing area with a low maintenance yard. Ducted air conditioning throughout.

Please note: the advertising photos were taken when the property was brand new. It is now approximately 4 years old.

This property is located within walking distance to schools, shops, parks and transport.