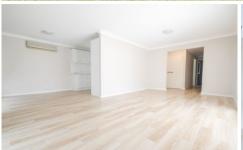

The entrance to the home features security sensor lights, a new solid door with deadlock, security door and generous hall cupboard.

Moving through to the good sized L-shaped lounge and dining area with a powerful split system air conditioner as well as a new modern kitchen featuring plenty of storage, 40mm stone benches, large free standing gas oven and new dishwasher accented with new stylish wood-grain tiling throughout.