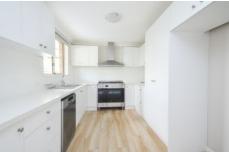

The entrance to the home features security sensor lights, a new solid door with deadlock, security door and generous hall cupboard.

Moving through to the good sized L-shaped lounge and dining area with a powerful split system air conditioner as well as a new modern kitchen featuring plenty of storage, 40mm stone benches, large free standing gas oven and new dishwasher accented with new stylish wood-grain tiling throughout.