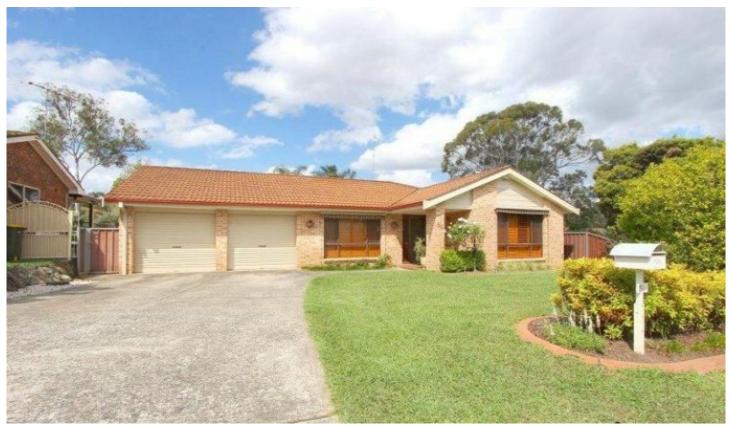

## 50 Hawkesworth Parade Kings Langley NSW

This beautiful family home has so much to offer! From the moment you walk in the entry you'll be pleased with the presentation and spaciousness of the living areas. Formal separate lounge room (or parents retreat) and study. Spacious open plan kitchen, and family room with slow combustion fireplace. Modern kitchen with lots of storage including two pantry's, stainless steel appliances and dishwasher. Large main bedroom with ensuite, three other good sized bedrooms all with built in robes. Walk in linen closet and plenty of storage in the laundry. Slate floors throughout and carpet to formal lounge and bedrooms. Ducted air conditioning and ceiling fans throughout the property.

Extra-large covered and paved entertainment area, double garage with room for storage and large garden shed. Fully fenced yard and access to rear yard from side fence.

4 🕒 2 📛 2 🖨

**View :** https://www.elderskingslangley.com.au/lease/nsw /western-sydney/kings-langley/residential/house/ 5867071