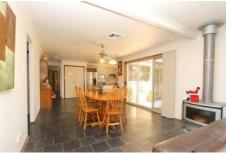

## 50 Hawkesworth Parade Kings Langley NSW

This beautiful family home has so much to offer! From the moment you walk in the entry you'll be pleased with the presentation and spaciousness of the living areas. Formal separate lounge room (or parents retreat) and study. Spacious open plan kitchen, and family room with slow combustion fireplace. Modern kitchen with lots of storage including two pantry's, stainless steel appliances and dishwasher. Large main bedroom with ensuite, three other good sized bedrooms all with built in robes. Walk in linen closet and plenty of storage in the laundry. Slate floors throughout and carpet to formal lounge and bedrooms. Ducted air conditioning and ceiling fans throughout the property.