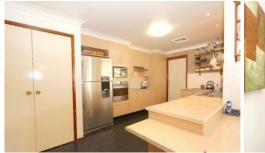

## 50 Hawkesworth Parade Kings Langley NSW

This beautiful family home has so much to offer! From the moment you walk in the entry you'll be pleased with the presentation and spaciousness of the living areas. Formal separate lounge room (or parents retreat) and study. Spacious open plan kitchen, and family room with slow combustion fireplace. Modern kitchen with lots of storage including two pantry's, stainless steel appliances and dishwasher. Large main bedroom with ensuite, three other good sized bedrooms all with built in robes. Walk in linen closet and plenty of storage in the laundry. Slate floors throughout and carpet to formal lounge and bedrooms. Ducted air conditioning and ceiling fans throughout the property.