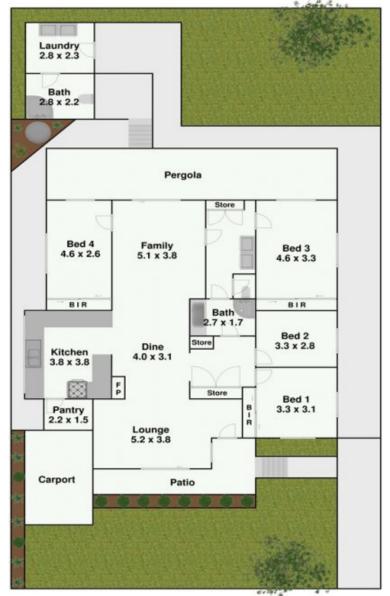

## 16 Eggleton Street Blacktown NSW

This unique property has just received a small amount of cosmetic renovations including the beautiful timber floorboards polished, painted throughout and the remainder of the home has brand new carpet. This home is perfect for the large or growing family. Situated close to the ever-popular suburb of Kings Langley and handy to T way, M2 & M7 motorways.

Some of the many features of this generous family home include, 4 very spacious bedrooms (all with built/ins) large formal lounge and dining, complete with high ceilings and combustion fire, separate 2nd living area, large 3-way bathroom plus second toilet and shower in laundry, timber kitchen which is drenched in natural light due to the sky and garden windows, walk/in pantry and huge covered entertaining area.