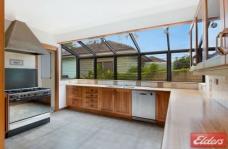

Some of the many features of this generous family home include, 4 very spacious bedrooms (all with built/ins) large formal lounge and dining, complete with high ceilings and combustion fire, separate 2nd living area, large 3-way bathroom plus second toilet and shower in laundry, timber kitchen which is drenched in natural light due to the sky and garden windows, walk/in pantry and huge covered entertaining area.