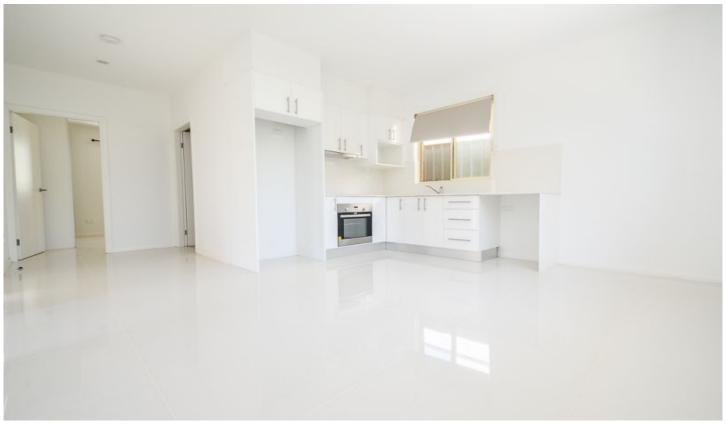

## 29a Anderson Road Kings Langley NSW

This brand new granny flat offers 2 generous sized bedrooms both with large mirrored built in robes, Lounge/dine and kitchen combined with electric cooking facilities and split system air conditioning. Large modern bathroom.