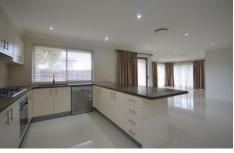

## 20 Spring Street The Ponds NSW

This family home includes 4 bedrooms, main with ensuite and walk in robe. Generous lounge room, separate dining area. Large second family area off the kitchen. Modern kitchen with gas cooking and dishwasher. Ducted air conditioning throughout. Alarm system and 2 car auto garage. Tiled open plan living areas and a large private backyard for the kids and pets to play.