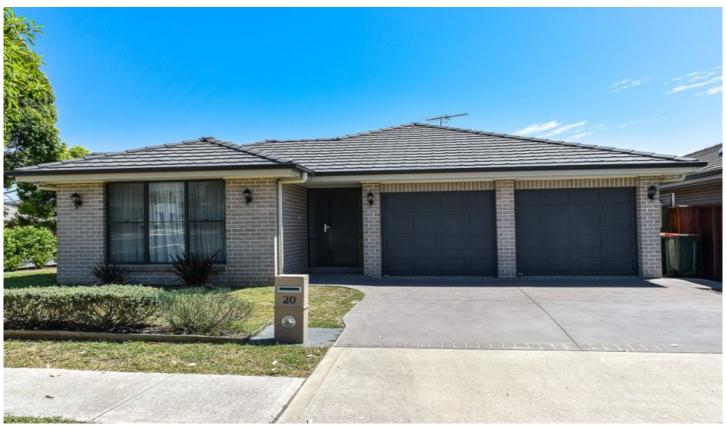

## 20 Spring Street The Ponds NSW

This family home includes 4 bedrooms, main with ensuite and walk in robe. Generous lounge room, separate dining area. Large second family area off the kitchen. Modern kitchen with gas cooking and dishwasher. Ducted air conditioning throughout. Alarm system and 2 car auto garage. Tiled open plan living areas and a large private backyard for the kids and pets to play.