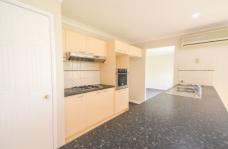

- Generous formal lounge room and separate dining room
- Family room and well appointed kitchen with brand new dishwasher
- Four good sized bedrooms that all have built-in robes
- Generous main bedroom with a walk-in robe and ensuite
- Clothes dryer
- Perfect low maintenance rear yard
- Remote garage door (single)
- Quality fixtures and fittings including airconditioning