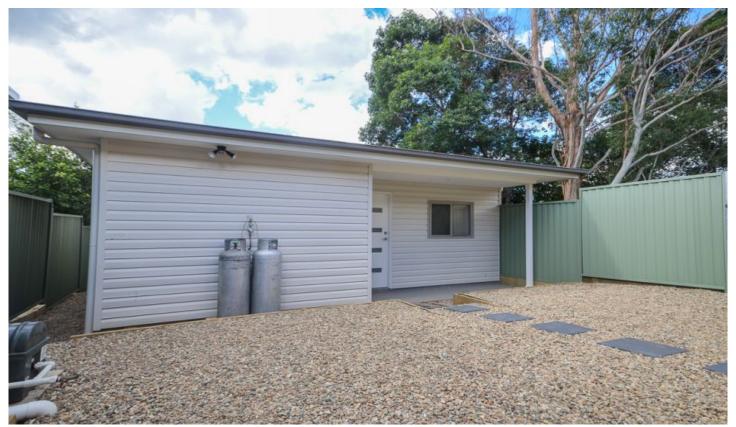

## 98a Sutherland Avenue Kings Langley NSW

This brand new granny flat offers large lounge/dine/kitchen combined with split system air conditioning and gas cooking facilities. 2 good sized bedrooms with large built in robes. Modern bathroom and laundry combined.

This granny flat is located within the Kings Langley Primary School catchment zone and minutes' walk to transport, shops and parks.

Sorry, we do not accept 1form applications. Rental applications will be handed out at the open inspection.