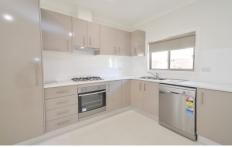

## 98a Sutherland Avenue Kings Langley NSW

This brand new granny flat offers large lounge/dine/kitchen combined with split system air conditioning and gas cooking facilities. 2 good sized bedrooms with large built in robes. Modern bathroom and laundry combined.