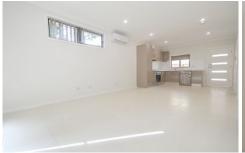

## 98a Sutherland Avenue Kings Langley NSW

This brand new granny flat offers large lounge/dine/kitchen combined with split system air conditioning and gas cooking facilities. 2 good sized bedrooms with large built in robes. Modern bathroom and laundry combined.