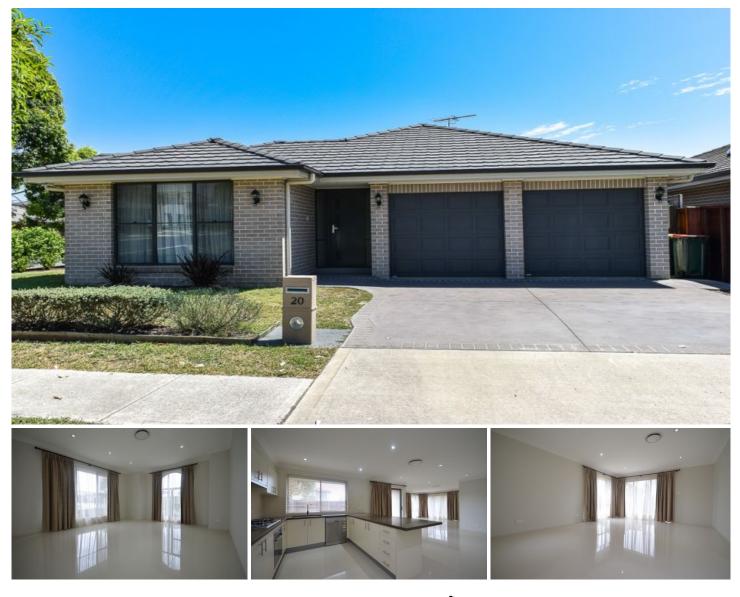

## 20 Spring Street The Ponds NSW

This family home includes 4 bedrooms + study, main with ensuite and walk in robe. Generous lounge room, separate dining area. Large second family area off the kitchen. Modern kitchen with 900mm stainless steel Westinghouse appliances, gas cooking, 40mm thick stone benchtop and dishwasher. Ducted air conditioning & recently painted throughout.

Extra features include video intercom, alarm system, LED downlights and 2 car auto garage. Large 500sqm land with 2 outdoor entertaining areas. Plenty of room for kids to play.

Premium location with all amenities (shopping centre, schools, parks, bus stop, etc) within 500m walking distance.