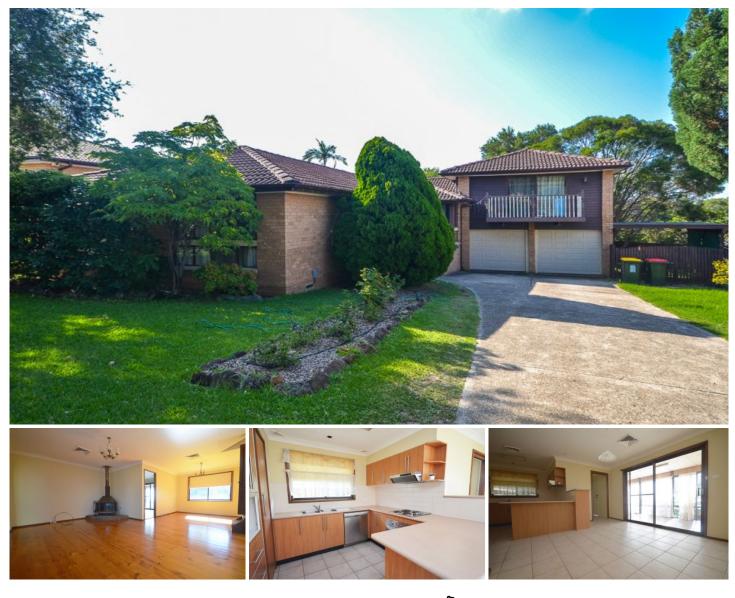

## 12 Nicholson Crescent Kings Langley NSW

This family home located in a peaceful street offers 4 great size bedrooms with ensuite to main, modern kitchen with stainless steel appliances, dishwasher and breakfast bar. Plenty of living space including L-shaped lounge and dining room, large family room with a balcony and a sunroom. Modern bathroom with the convenience of a separate toilet. Ducted air conditioning throughout. Double car garage and a large back yard area.