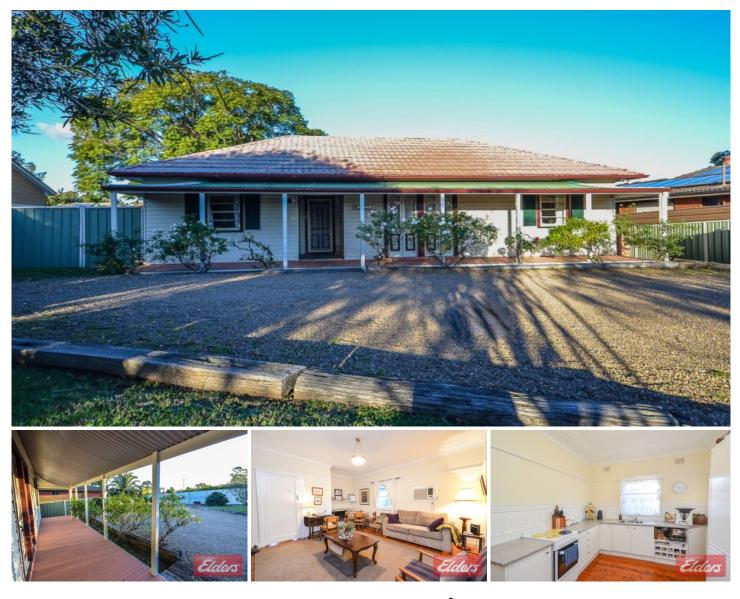

## 38 Elsom Street Kings Langley NSW

This quaint 3-bedroom home has been lovingly restored and offers beautiful timber floorboards, high ceilings complete with ornate cornice, the original fireplace, generous bedrooms, large lounge room, modern kitchen and bathroom.

Moving out to the rear of this cottage you will be pleasantly surprised with the massive covered and decked entertaining area which overlooks the large rear yard, perfect for the kids and pets to enjoy. Positioned in the Kings Langley primary school zone and walking distance to all modes of transport, shops, parks and reserves while being a short drive to M7 & M2 motorways.