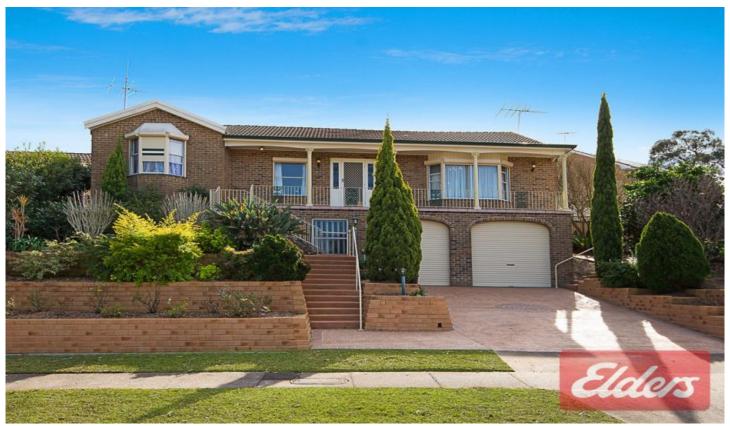

## 10 Dorlton Street Kings Langley NSW

Perfectly positioned high side of a quiet street and is situated in the Kings Langley primary School zone. Walk to transport, shops, reserves and only minutes' drive M7 & M2 motor ways. The features just keep coming in this split-level home and include, ducted air, 4 bedrooms, master bedroom with walk/in robe and ensuite, Very generous formal lounge and dining room, family area, modern kitchen, screened sunroom and undercover entertaining. Massive garage that measures 8 metres x 11 metres and boasts even more storage and work shop areas, auto doors and internal access.