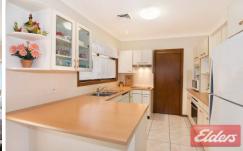

## 10 Dorlton Street Kings Langley NSW

Perfectly positioned high side of a quiet street and is situated in the Kings Langley primary School zone. Walk to transport, shops, reserves and only minutes' drive M7 & M2 motor ways. The features just keep coming in this split-level home and include, ducted air, 4 bedrooms, master bedroom with walk/in robe and ensuite, Very generous formal lounge and dining room, family area, modern kitchen, screened sunroom and undercover entertaining. Massive garage that measures 8 metres x 11 metres and boasts even more storage and work shop areas, auto doors and internal access.