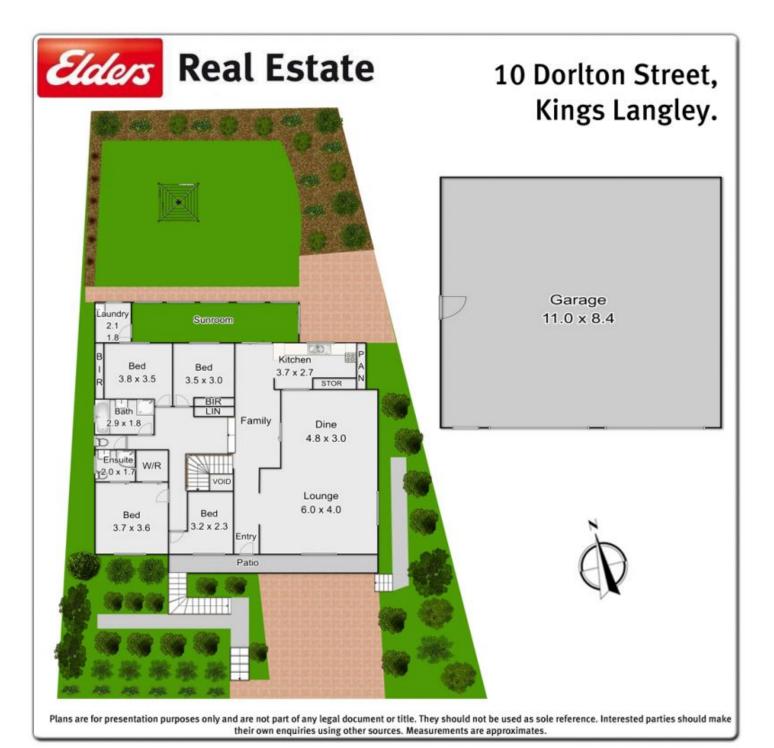

## 10 Dorlton Street Kings Langley NSW

Perfectly positioned high side of a quiet street and is situated in the Kings Langley primary School zone. Walk to transport, shops, reserves and only minutes' drive M7 & M2 motor ways. The features just keep coming in this split-level home and include, ducted air, 4 bedrooms, master bedroom with walk/in robe and ensuite, Very generous formal lounge and dining room, family area, modern kitchen, screened sunroom and undercover entertaining. Massive garage that measures 8 metres x 11 metres and boasts even more storage and work shop areas, auto doors and internal access.