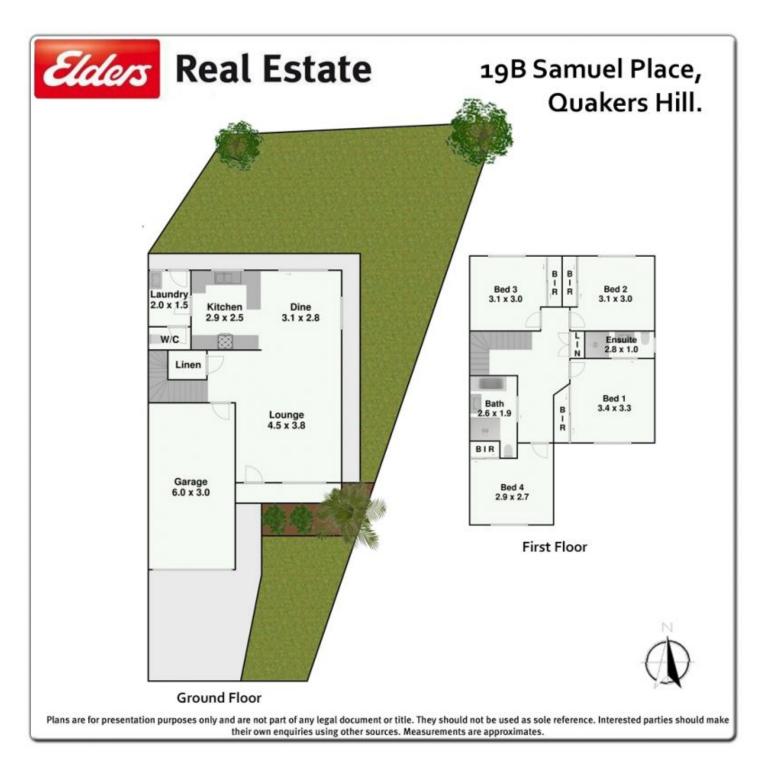

## 19b Samuel Place Quakers Hill NSW

This newly renovated family duplex offers 4 good sized bedrooms all with built in robes and 2 with split system air conditioning. Duplex is freshly painted, new flooring and verticals to all windows. Modern ensuite to master. Lounge and dining combined with split system air conditioning. Timber kitchen with electric cooking facilities. Modern bathroom upstairs. Internal laundry with the convenience of a third separate toilet downstairs. Single garage with internal access and a large back yard for the kids to play.