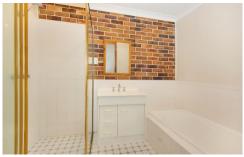

## 19b Samuel Place Quakers Hill NSW

This newly renovated family duplex offers 4 good sized bedrooms all with built in robes and 2 with split system air conditioning. Duplex is freshly painted, new flooring and verticals to all windows. Modern ensuite to master. Lounge and dining combined with split system air conditioning. Timber kitchen with electric cooking facilities. Modern bathroom upstairs. Internal laundry with the convenience of a third separate toilet downstairs. Single garage with internal access and a large back yard for the kids to play.