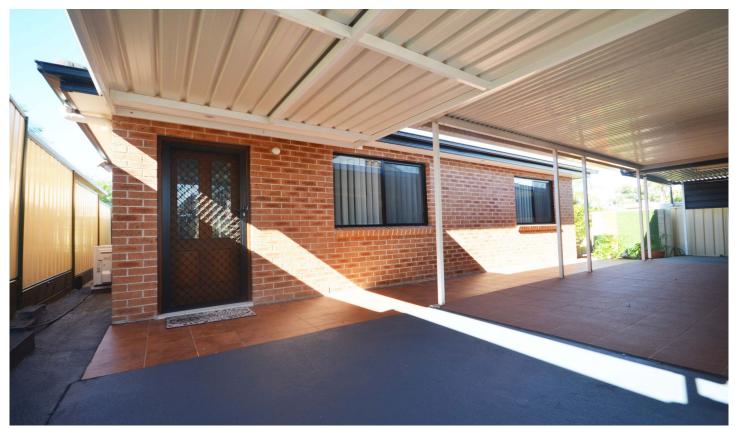

## 63a Golding Drive Glendenning NSW

This near new granny flat offers a spacious lounge and dining combined area with split system air conditioning. Modern kitchen with gas cooking appliances. 2 good sized bedrooms both with generous sized built in robes. Modern bathroom and laundry combined which flows onto the back under covered entertaining area with second kitchen area. This granny flat comes complete with a single carport.