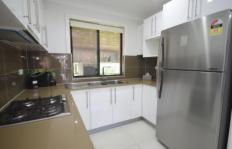

## 63a Golding Drive Glendenning NSW

This near new granny flat offers a spacious lounge and dining combined area with split system air conditioning. Modern kitchen with gas cooking appliances. 2 good sized bedrooms both with generous sized built in robes. Modern bathroom and laundry combined which flows onto the back under covered entertaining area with second kitchen area. This granny flat comes complete with a single carport.