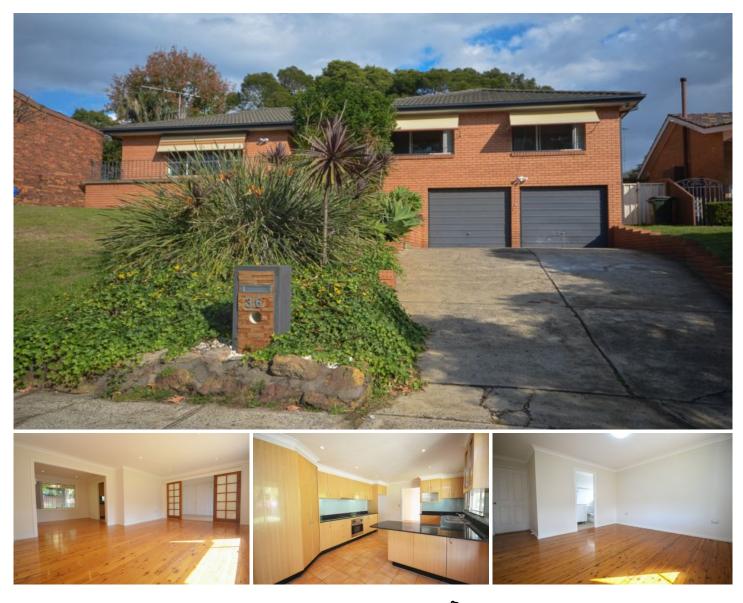

## 36 Plymouth Crescent Kings Langley NSW

This spacious, freshly painted family home offers a large L-shaped lounge and dining combined with split system air conditioning. Large modern kitchen with meals area offering plenty of cupboard space, electric cooking facilities and dishwasher. 3 generous sized bedrooms all with built in robes and ensuite to master. Modern bathroom with the convenience of a separate toilet. Large internal laundry.

This property comes complete with an undercover entertaining decking area, good sized rear yard, garden shed and double garage. All located within walking distance to transport, parks and schools. Short drive to shops.