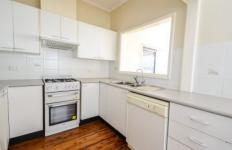

## 30 Heffron Road Lalor Park NSW

This immaculate property offers 3 bedrooms all with built in robes and wall unit air conditioning to master. Lounge room with wall unit air conditioning and ceiling fan. Modern kitchen with gas cooking facilities and dishwasher. Second living/dining area. Modern bathroom and internal laundry with the convenience of a second toilet. Generous sized undercover decked area. Large backyard with single garage.