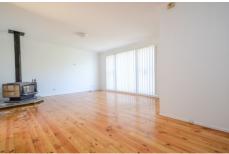

## Attributes:

- ? Three spacious bedrooms
- ? Large lounge with fireplace for the cooler months
- ? Brand new eat-in kitchen with dishwasher
- ? Glistening renovated bathroom
- ? Internal laundry with second wc
- ? Additional extras: polished floors throughout, built-ins, large backyard and garage