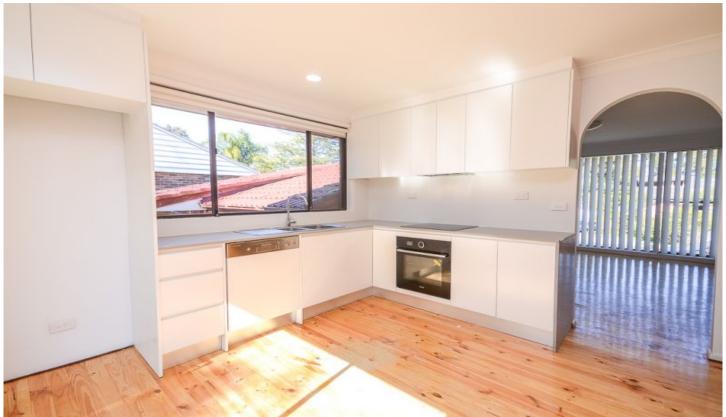

## Attributes:

- ? Three spacious bedrooms
- ? Large lounge with fireplace for the cooler months
- ? Brand new eat-in kitchen with dishwasher
- ? Glistening renovated bathroom
- ? Internal laundry with second wc
- ? Additional extras: polished floors throughout, built-ins, large backyard and garage