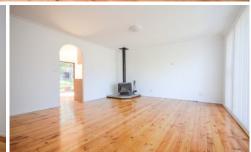

## Attributes:

- ? Three spacious bedrooms
- ? Large lounge with fireplace for the cooler months
- ? Brand new eat-in kitchen with dishwasher
- ? Glistening renovated bathroom
- ? Internal laundry with second wc
- ? Additional extras: polished floors throughout, built-ins, large backyard and garage