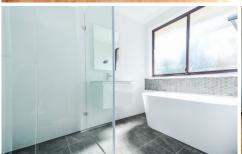

## Attributes:

- ? Three spacious bedrooms
- ? Large lounge with fireplace for the cooler months
- ? Brand new eat-in kitchen with dishwasher
- ? Glistening renovated bathroom
- ? Internal laundry with second wc
- ? Additional extras: polished floors throughout, built-ins, large backyard and garage