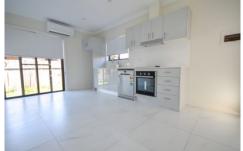

Attributes include, combining living and dining zones which flow out to easy maintenance yard, galley style kitchen with dishwasher, well-appointed bathroom, internal laundry, largely proportioned bedroom, built-ins, air conditioning and tiled throughout.