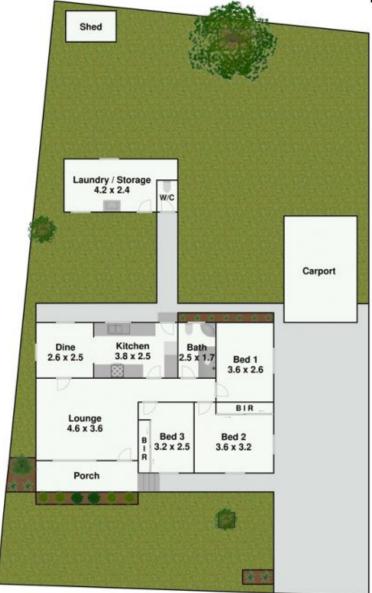

## 27 Venn Avenue Lalor Park NSW

Elders Kings Langley are proud to present to the market this great opportunity! Offered for the first time since the original owner, this property is positioned perfectly in a quiet pocket of Lalor Park.

Featuring 3 bedrooms, 2 with BIR, lounge & dining and a beautiful timber kitchen, this property has so much potential to make your own.

Other features of the property are a level approx. 600sqm block, 2nd w/c outside and carport.

The back of the property is free from easements and with side access would suit a potential granny flat - subject to council approval - or is great area for the kids and pets to play.

3 📭 1 🔓 1 🗬

Price : \$ 605,000 Land Size : 600 sgm

## 27 Venn Avenue, Lalor Park.

Plans are for presentation purposes only and are not part of any legal document or title. They should not be used as sole reference. Interested parties should make their own enquiries using other sources. Measurements are approximates.