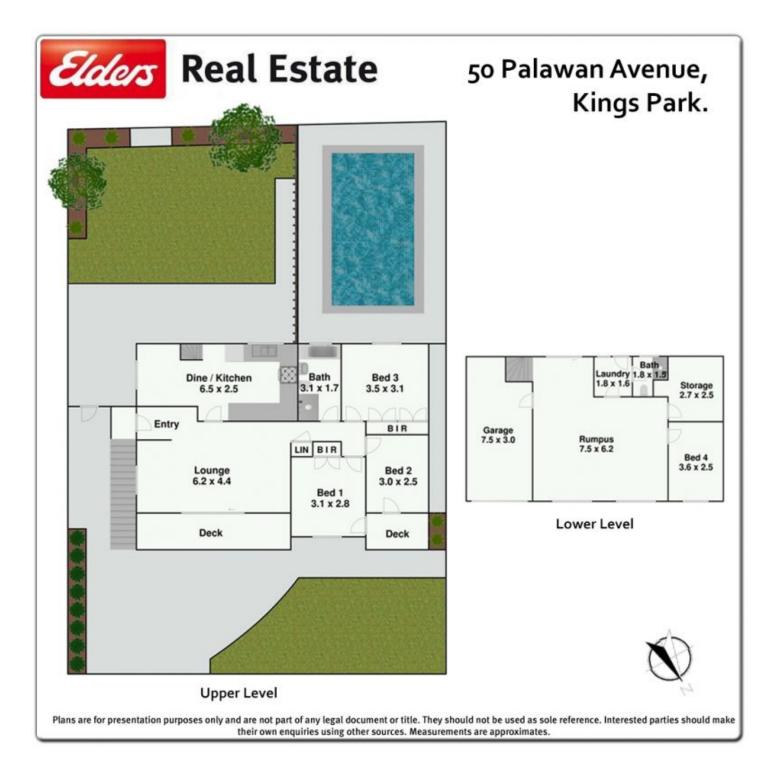

## **50 Palawan Avenue Kings Park NSW**

We are very pleased to present this unique family home to the market. A home that is designed for the large or looking towards the future the growing family.

This home boasts 4 bedrooms, 2 bathrooms, 2 very large living areas consisting of one on each level, modern kitchen, inground pool, separate storage room and single garage with internal access. There is also a large yard which is perfect for the family and pets to enjoy. Everyone always talks about position. This box is also ticked as the home is situated in an ultra-quiet street on a level block and also being located in the sought-after kings Langley primary school zone.