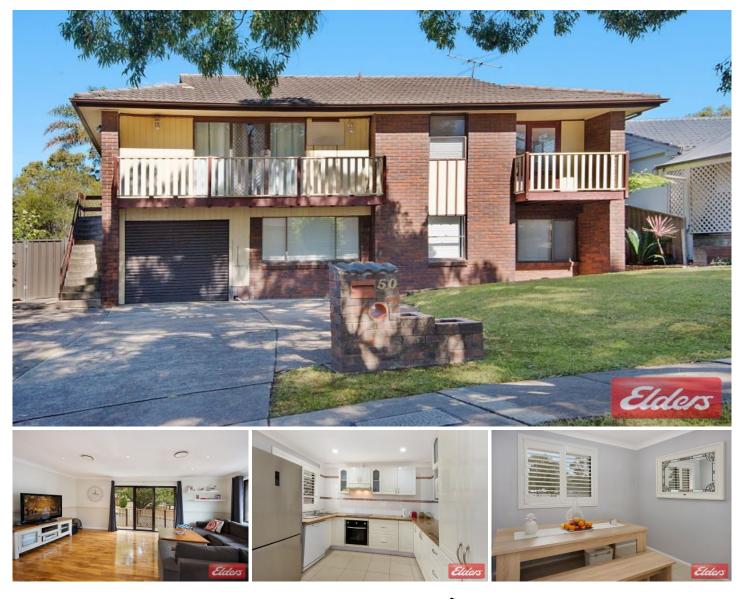

## **50 Palawan Avenue Kings Park NSW**

We are very pleased to present this unique family home to the market. A home that is designed for the large or looking towards the future the growing family.

This home boasts 4 bedrooms, 2 bathrooms, 2 very large living areas consisting of one on each level, modern kitchen, inground pool, separate storage room and single garage with internal access. There is also a large yard which is perfect for the family and pets to enjoy. Everyone always talks about position. This box is also ticked as the home is situated in an ultra-quiet street on a level block and also being located in the sought-after kings Langley primary school zone.

Walk to transport, T Way, shops, schools with a short drive to M7 motorway for more convenience. Just add your final touches to this very exciting property and start living. Hope

## 4 🛤 2 🚔 1 🚘

| Price     | :\$710,000    |
|-----------|---------------|
| Land Size | : 560 sqm     |
| View      | : https://www |

- : https://www.elderskingslangley.com.au/sale/ nsw/western-sydney/kings-park/residential/h ouse/5867152